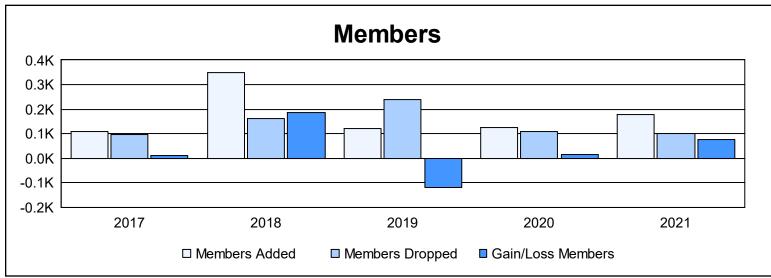

District 411 C

As of June 2021 Cumulative

| Year      | New<br>Clubs | Dropped<br>Clubs | Gain/<br>Loss<br>Clubs | New<br>Members | Charter<br>Members | Reinstate<br>Members | Transfer<br>Members | Total<br>Member<br>Added | Total<br>Members<br>Dropped | Gain/<br>Loss<br>Members |
|-----------|--------------|------------------|------------------------|----------------|--------------------|----------------------|---------------------|--------------------------|-----------------------------|--------------------------|
| 2016-2017 | 2            | 1                | 1                      | 46             | 57                 | 4                    | 1                   | 108                      | 97                          | 11                       |
| 2017-2018 | 5            | 0                | 5                      | 199            | 122                | 28                   | 0                   | 349                      | 162                         | 187                      |
| 2018-2019 | 1            | 2                | -1                     | 83             | 32                 | 5                    | 1                   | 121                      | 239                         | -118                     |
| 2019-2020 | 0            | 1                | -1                     | 104            | 11                 | 5                    | 5                   | 125                      | 109                         | 16                       |
| 2020-2021 | 2            | 0                | 2                      | 88             | 48                 | 39                   | 2                   | 177                      | 99                          | 78                       |
| Average   | 2            | 1                | 1                      | 104            | 54                 | 16                   | 2                   | 176                      | 141                         | 35                       |