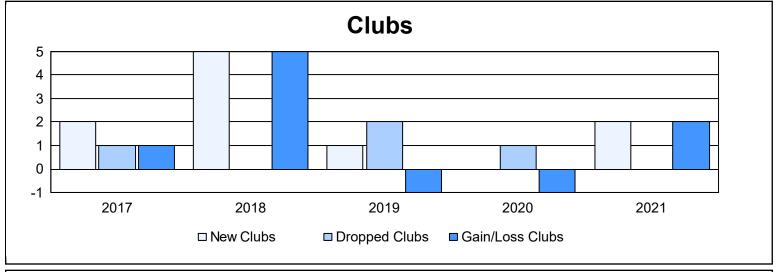

District 411 C

As of June 2021 Cumulative

| Year      | New<br>Clubs | Dropped<br>Clubs | Gain/<br>Loss<br>Clubs | New<br>Members | Charter<br>Members | Reinstate<br>Members | Transfer<br>Members | Total<br>Member<br>Added | Total<br>Members<br>Dropped | Gain/<br>Loss<br>Members |
|-----------|--------------|------------------|------------------------|----------------|--------------------|----------------------|---------------------|--------------------------|-----------------------------|--------------------------|
| 2016-2017 | 2            | 1                | 1                      | 46             | 57                 | 4                    | 1                   | 108                      | 97                          | 11                       |
| 2017-2018 | 5            | 0                | 5                      | 199            | 122                | 28                   | 0                   | 349                      | 162                         | 187                      |
| 2018-2019 | 1            | 2                | -1                     | 83             | 32                 | 5                    | 1                   | 121                      | 239                         | -118                     |
| 2019-2020 | 0            | 1                | -1                     | 104            | 11                 | 5                    | 5                   | 125                      | 109                         | 16                       |
| 2020-2021 | 2            | 0                | 2                      | 88             | 48                 | 39                   | 2                   | 177                      | 99                          | 78                       |
| Average   | 2            | 1                | 1                      | 104            | 54                 | 16                   | 2                   | 176                      | 141                         | 35                       |